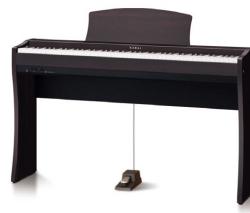

The modest functionality of the CL26 is ideally suited to students wishing to practice in their own bedroom, or pianists that require a compact instrument without wishing to forgo realism and authenticity. It offers an uncomplicated, yet highly enjoyable piano playing experience at a very attractive price.

#### SLIMLINE DESIGN

With elegant curves and graceful simplicity, the stylish CL26 and CL36 represent two modern classics from Kawai's award winning design group. With a depth of just over 26 cm and 29 cm respectively, these ultra-compact digital pianos occupy a minimal amount of floor space, and are tailor-made for today's urban living environments. Available in distinguished, traditional Rosewood, or sleek, sophisticated Satin Black and Satin White cabinet finishes, the versatile CL instruments blend effortlessly with surrounding interior, brightening dusky rooms with vibrant musical colour.