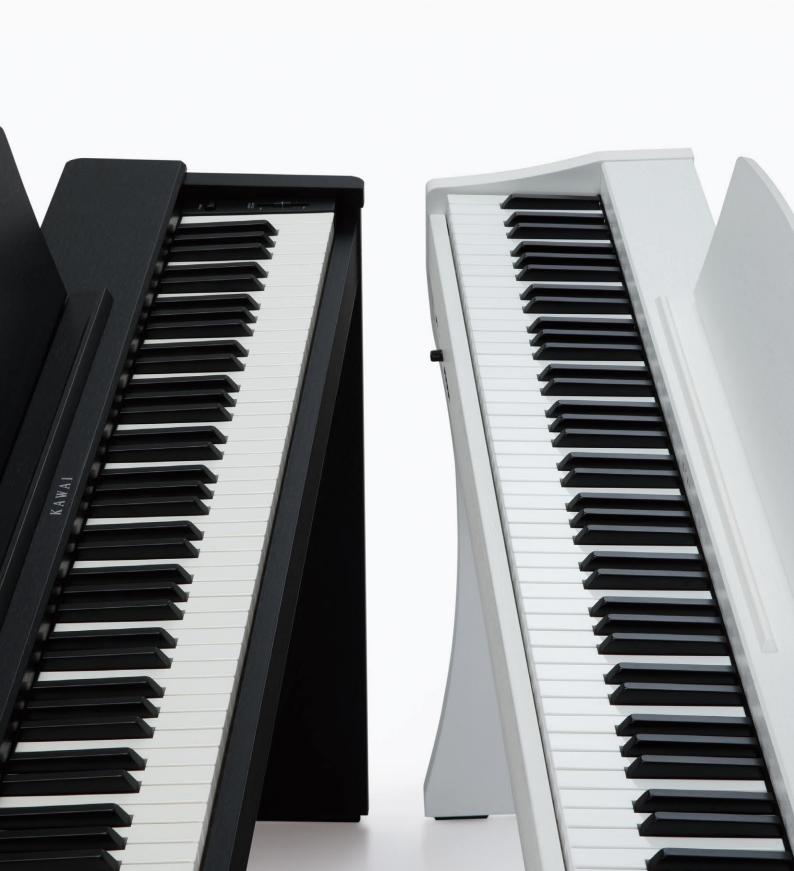

# **AUTHENTIC TOUCH**

Kawai digital pianos enjoy a favourable reputation for their reliable keyboard actions, as well as their uncanny ability to recreate the distinctive touch of an acoustic grand piano. The CL26's Advanced Hammer Action IV keyboard is no exception, featuring grade-weighted hammers and an innovative springless design for a smooth, natural playing experience. The new Responsive Hammer action utilised by the CL36 further enhances the keyboard's structural rigidity, while adding finely textured Ivory Touch key surfaces to gently absorb moisture and assist playing control.

#### SLIMLINE DESIGN

With elegant curves and graceful simplicity, the stylish CL26 and CL36 represent two modern classics from Kawai's award winning design group. With a depth of just over 26 cm and 29 cm respectively, these ultra-compact digital pianos occupy a minimal amount of floor space, and are tailor-made for today's urban living environments. Available in distinguished, traditional Rosewood, or sleek, sophisticated Satin Black and Satin White cabinet finishes, the versatile CL instruments blend effortlessly with surrounding interior, brightening dusky rooms with vibrant musical colour.