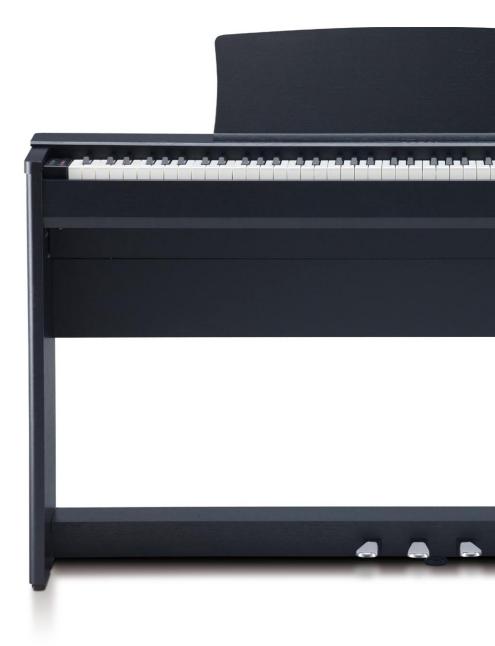

The modest functionality of the CL26 is ideally suited to students wishing to practice in their own bedroom, or pianists that require a compact instrument without wishing to forgo realism and authenticity. It offers an uncomplicated, yet highly enjoyable piano playing experience at a very attractive price.

#### SLIMLINE DESIGN

With elegant curves and graceful simplicity, the stylish CL26 and CL36 represent two modern classics from Kawai's award winning design group. With a depth of just over 26 cm and 29 cm respectively, these ultra-compact digital pianos occupy a minimal amount of floor space, and are tailor-made for today's urban living environments. Available in distinguished, traditional Rosewood, or sleek, sophisticated Satin Black and Satin White cabinet finishes, the versatile CL instruments blend effortlessly with surrounding interior, brightening dusky rooms with vibrant musical colour.