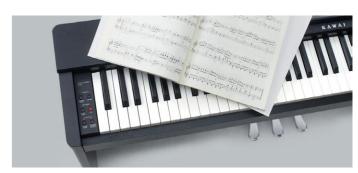

### MODERN CLASSIC — CL36

The intermediate CL36 model delivers the same functionality and compact footprint as the CL26, while offering a number of enhanced features.

In addition to the larger selection of high quality instrument sounds, the CL36 employs *Progressive Harmonic Imaging* sound technology and damper pedal effects that further enhance tonal authenticity. This stylish model also utilises Kawai's latest *Responsive Hammer* keyboard action with *Ivory Touch* key surfaces that absorb moisture and aid control. The built-in lesson functions and *Four Hands* mode allows two budding pianists to enjoy practicing the piano in pairs, making the CL36 ideally suited to young families wishing to encourage musical expression within the home.

#### **BUILT-IN LESSONS**

The convenient lesson function integrated within the CL36 allows aspiring pianists to study classical piano using a collection of Burgmüller and Czerny etudes, or learn time-honoured standards from the popular *Alfred's Basic Piano* course books\*. The left and right hand parts of each etude or song can be practiced separately, adjusting the tempo to perfect difficult passages, before being recorded and played back for self-evaluation.