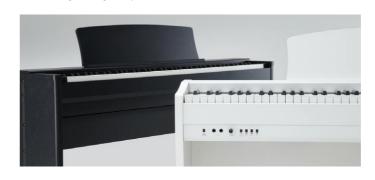

#### SLIMLINE DESIGN

With elegant curves and graceful simplicity, the stylish CL26 and CL36 represent two modern classics from Kawai's award winning design group. With a depth of just over 26 cm and 29 cm respectively, these ultra-compact digital pianos occupy a minimal amount of floor space, and are tailor-made for today's urban living environments. Available in distinguished, traditional Rosewood, or sleek, sophisticated Satin Black and Satin White cabinet finishes, the versatile CL instruments blend effortlessly with surrounding interior, brightening dusky rooms with vibrant musical colour.

\*USA, Canada, Australia, and UK only

CL26 Premium Rosewood

CL36 Premium Satin White

|                 | CL26                                                                                                  | CL36                                                                                                                                                                                                                  |
|-----------------|-------------------------------------------------------------------------------------------------------|-----------------------------------------------------------------------------------------------------------------------------------------------------------------------------------------------------------------------|
| Keyboard        | 88 weighted keys                                                                                      | 88 weighted keys with Ivory Touch key surfaces                                                                                                                                                                        |
| Action          | Advanced Hammer Action IV-F                                                                           | Responsive Hammer action                                                                                                                                                                                              |
| Sound Source    | Harmonic Imaging™, 88-key piano sampling                                                              | Progressive Harmonic Imaging™, 88-key piano sampling                                                                                                                                                                  |
| Internal Sounds | Concert Grand, Studio Grand, Electric Piano,<br>Church Organ, Harpsichord, Vibraphone, Strings, Choir | Concert Grand, Concert Grand2, Studio Grand, Modern Piano,<br>Classic E.Piano, Modern E.Piano, Jazz Organ, Church Organ,<br>Harpsichord, Vibraphone, String Ensemble, Slow Strings,<br>Choir, New Age Pad, Atmosphere |
| Polyphony       | max. 96 notes                                                                                         |                                                                                                                                                                                                                       |
| Recorder        | -                                                                                                     | 3 song, 1 track recorder - 15,000 notes                                                                                                                                                                               |
| Demo Songs      | 8 songs                                                                                               | 15 songs                                                                                                                                                                                                              |
| Concert Magic   | 40 songs                                                                                              |                                                                                                                                                                                                                       |
| Lesson Function | -                                                                                                     | Alfred or Burgmüller and Czerny lesson books, depending on market area                                                                                                                                                |
| Other Features  | Touch Curve, Dual, Reverb, Transpose, Tuning, Metronome,<br>MIDI Functions, Auto Power Off            | Damper Effect, Touch Curve, Dual, Reverb, Four Hands Mode,<br>Transpose, Tuning, Metronome, MIDI Functions, Auto Power Off                                                                                            |
| Jacks           | MIDI (IN / OUT), Headphones x 2, Pedal                                                                |                                                                                                                                                                                                                       |
| Pedals          | Damper (with Half-Pedal support) (F-10H unit)                                                         | Damper (with Half-Pedal support), Sostenuto, Soft                                                                                                                                                                     |
| Speakers        | (12 x 8 cm) x 2                                                                                       |                                                                                                                                                                                                                       |
| Output Power    | 15 W x 2                                                                                              |                                                                                                                                                                                                                       |
| Dimensions      | 1278 (W) x 267 (D) x 770 (H) mm                                                                       | 1368 (W) x 295 (D) x 766 (H) mm                                                                                                                                                                                       |
| Weight          | 28.5 kg                                                                                               | 36.5 kg                                                                                                                                                                                                               |