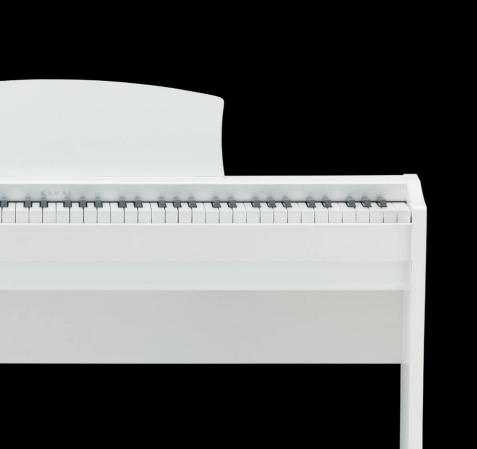

### MODERN CLASSIC — CL36

The intermediate CL36 model delivers the same functionality and compact footprint as the CL26, while offering a number of enhanced features.

In addition to the larger selection of high quality instrument sounds, the CL36 employs *Progressive Harmonic Imaging* sound technology and damper pedal effects that further enhance tonal authenticity. This stylish model also utilises Kawai's latest *Responsive Hammer* keyboard action with *Ivory Touch* key surfaces that absorb moisture and aid control. The built-in lesson functions and *Four Hands* mode allows two budding pianists to enjoy practicing the piano in pairs, making the CL36 ideally suited to young families wishing to encourage musical expression within the home.

#### SLIMLINE DESIGN

With elegant curves and graceful simplicity, the stylish CL26 and CL36 represent two modern classics from Kawai's award winning design group. With a depth of just over 26 cm and 29 cm respectively, these ultra-compact digital pianos occupy a minimal amount of floor space, and are tailor-made for today's urban living environments. Available in distinguished, traditional Rosewood, or sleek, sophisticated Satin Black and Satin White cabinet finishes, the versatile CL instruments blend effortlessly with surrounding interior, brightening dusky rooms with vibrant musical colour.