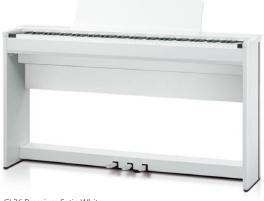

## CL26 — ULTRA COMPACT

The *Compact Line* range of instruments provide an excellent introduction to Kawai digital pianos, featuring an authentic weighted keyboard action, reputable 88-key piano sampling technology, and a modern, slimline cabinet design.

The modest functionality of the CL26 is ideally suited to students wishing to practice in their own bedroom, or pianists that require a compact instrument without wishing to forgo realism and authenticity. It offers an uncomplicated, yet highly enjoyable piano playing experience at a very attractive price.

#### SLIMLINE DESIGN

With elegant curves and graceful simplicity, the stylish CL26 and CL36 represent two modern classics from Kawai's award winning design group. With a depth of just over 26 cm and 29 cm respectively, these ultra-compact digital pianos occupy a minimal amount of floor space, and are tailor-made for today's urban living environments. Available in distinguished, traditional Rosewood, or sleek, sophisticated Satin Black and Satin White cabinet finishes, the versatile CL instruments blend effortlessly with surrounding interior, brightening dusky rooms with vibrant musical colour.